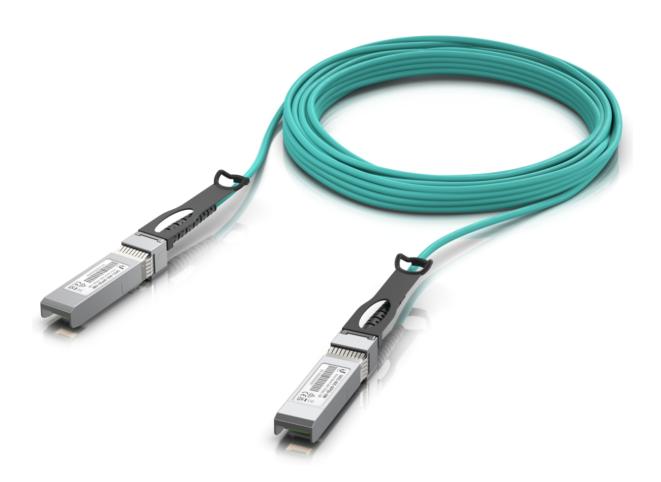

## Long-Range Direct Attach Cable

## UACC-AOC-SFP28

| Connector type        | SFP28 to SFP28                        |
|-----------------------|---------------------------------------|
| Cable length          | 5/10/20/30 m (16.4/32.8/65.6/98.4 ft) |
| Cable jacket          | PVC                                   |
| Jacket OD             | 3.0 mm                                |
| Wavelength            | 850 nm                                |
| Supported data rates  | 25/10/1 Gbps                          |
| Jacket color          | Aqua                                  |
| Operating temperature | 0 to 70° C (32 to 158° F)             |

## UACC-AOC-SFP10

| Connector type        | SFP+ to SFP+                                      |
|-----------------------|---------------------------------------------------|
| Cable length          | 5 / 10 / 20 / 30 m (16.4 / 32.8 / 65.6 / 98.4 ft) |
| Cable jacket          | PVC                                               |
| Jacket OD             | 3.0 mm                                            |
| Wavelength            | 850 nm                                            |
| Supported data rates  | 10/1 Gbps                                         |
| Jacket color          | Aqua                                              |
| Operating temperature | 0 to 70° C (32 to 158° F)                         |